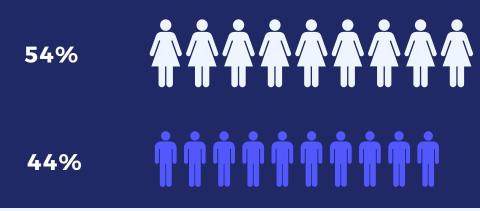

#### **CEO-GENERAL MANAGER**

#### **Multi-country general trend**

| 74% |     |
|-----|-----|
| 26% | *** |