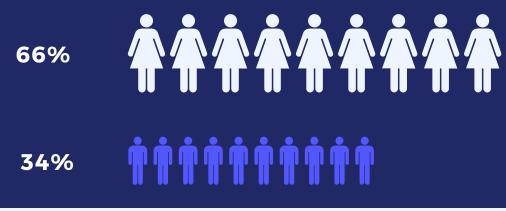

#### **CEO-GENERAL MANAGER**

#### **Multi-country general trend**

| 74% |     |
|-----|-----|
| 26% | *** |