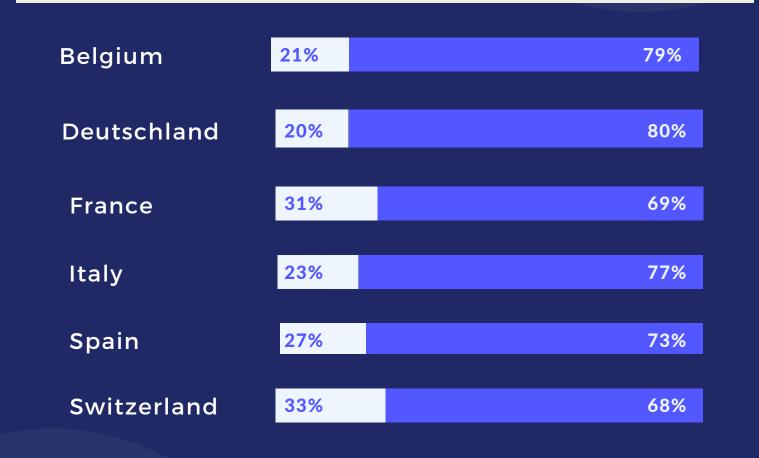

### **ADVERTISERS**

| Belgium                  | 18%              | 82%  |
|--------------------------|------------------|------|
|                          |                  |      |
| Deutschland              | <mark>12%</mark> | 88%  |
|                          |                  |      |
| France                   | 20%              | 80%  |
|                          |                  |      |
| Italy                    | 13%              | 87%  |
| <b>C</b>                 |                  | 000/ |
| Spain                    | 20%              | 80%  |
| Switzerland              | 14%              | 86%  |
| - <del>Switze</del> nana |                  |      |

#### **Multi-country general trend**