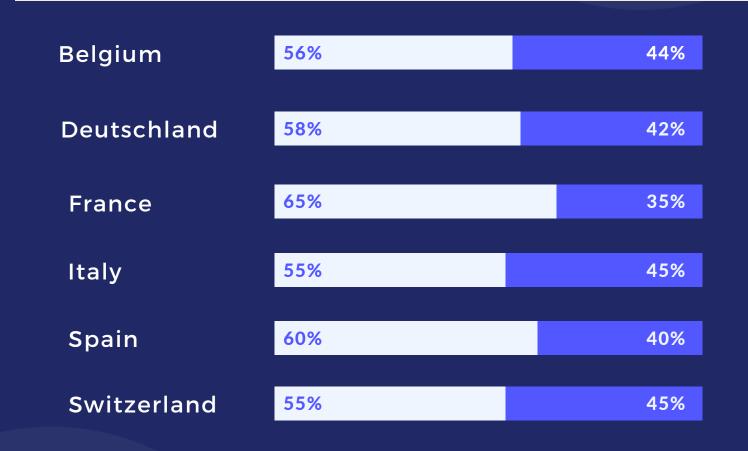

#### Marketing Director/Manager lefac.com Western Europe

#### **Multi-country general trend**

#### Digital Marketing lefac.com Western Europe

| Belgium     | 54% | 46% |
|-------------|-----|-----|
| Deutschland | 59% | 41% |
|             |     |     |
| France      | 55% | 45% |
|             |     |     |
| Italy       | 54% | 46% |
|             |     |     |
| Spain       | 53% | 47% |
|             |     |     |
| Switzerland | 51% | 49% |
|             |     |     |