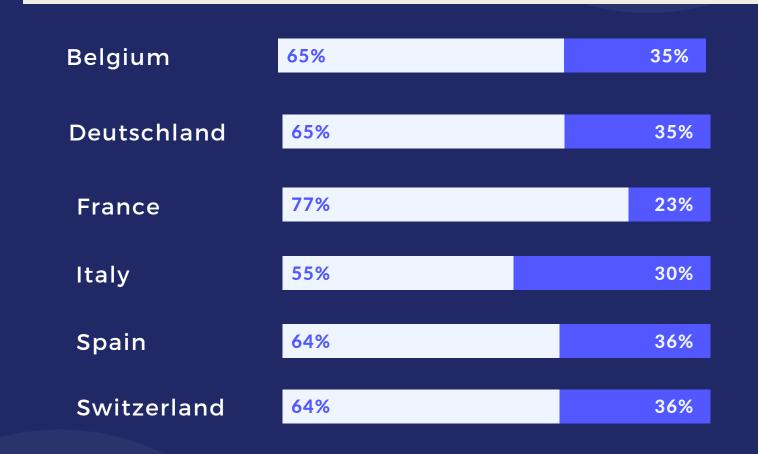

### **ADVERTISERS**

| Belgium                  | 18%              | 82%  |
|--------------------------|------------------|------|
|                          |                  |      |
| Deutschland              | <mark>12%</mark> | 88%  |
|                          |                  |      |
| France                   | 20%              | 80%  |
|                          |                  |      |
| Italy                    | 13%              | 87%  |
| <b>C</b>                 |                  | 000/ |
| Spain                    | 20%              | 80%  |
| Switzerland              | 14%              | 86%  |
| - <del>Switze</del> nana |                  |      |

#### **Multi-country general trend**