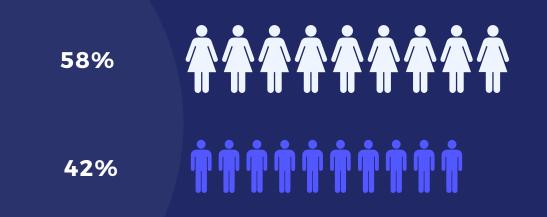

#### Public Relations Director/Manager lefac.com Western Europe

#### **Multi-country general trend**

Communication Director/Manager lefac.com Western Europe

| Belgium     | 70% | 30% |
|-------------|-----|-----|
|             |     |     |
| Deutschland | 62% | 38% |
|             |     |     |
| France      | 75% | 25% |
|             |     |     |
| Italy       | 66% | 34% |
|             |     |     |
| Spain       | 63% | 37% |
|             |     |     |
| Switzerland | 61% | 39% |
|             |     |     |